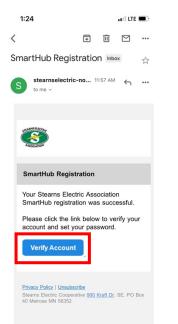

8. Open the email from SmartHub and click on the "Verify Account" link.

9. SmartHub will ask you to set your new password on your account. Type your new password in twice and click **"Save."** 

| 1:24<br>Gmail |             | atil LTE 🗩 |
|---------------|-------------|------------|
| Cancel        | Change Pas  | ssword     |
| NEW PASSW     | ORD         |            |
| New Pass      | word        |            |
| Confirm N     | ew Password |            |
| Ca            | ancel       | Save       |
| Ci            | ancel       | Save       |