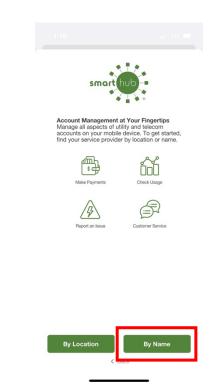

3. Once the app installs, tap the SmartHub icon on your mobile device to open the app.

4. After SmartHub opens to the initial launch screen, tap "Providers" and then "Add New Provider." Search "By Name" at the bottom.