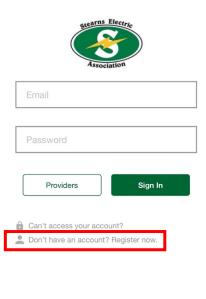

Sian In

5. Search for "Stearns Electric Association" in the search bar and tap "Confirm" to confirm your choice.

6. On the screen, select "Don't have an account? Register now."

Provider: Stearns Electric Ass... Version: 3.14.3