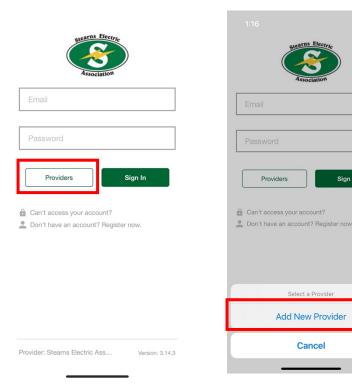

3. Once the app installs, tap the SmartHub icon on your mobile device to open the app.

4. After SmartHub opens to the initial launch screen, tap "Providers" and then "Add New Provider." Search "By Name" at the bottom.

Sian In

5. Search for "Stearns Electric Association" in the search bar and tap "Confirm" to confirm your choice.

6. On the screen, select "Don't have an account? Register now."

Provider: Stearns Electric Ass... Version: 3.14.3