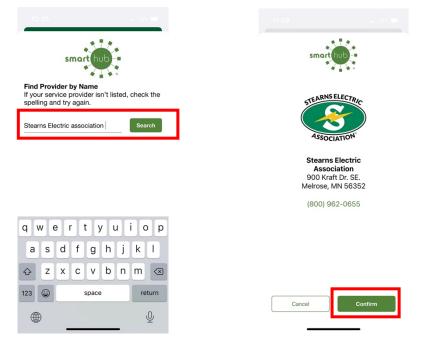

3. Once the app installs, tap the SmartHub icon on your mobile device to open the app.

4. After SmartHub opens to the initial launch screen, tap "Providers" and then "Add New Provider." Search "By Name" at the bottom.

Sian In

5. Search for "Stearns Electric Association" in the search bar and tap "Confirm" to confirm your choice.

6. On the screen, select "Don't have an account? Register now."

Provider: Stearns Electric Ass... Version: 3.14.3