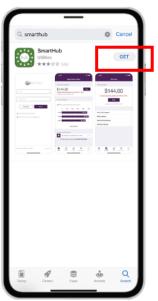

## **SMARTHUB ACCOUNT SET-UP (SMARTHUB WEB)**

- On your mobile device, open your app store application (Android: Google Play OR Apple: App Store) 1.
- 2. Search for SmartHub and look for the SmartHub icon. Follow the instructions to install the app on your device.